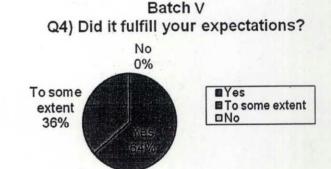

ntrepreneurship Awareness Camp (2017-18)

Batch : III

Date : 14/12/17 to 16/12/17

Total no. of participants

: 67

Male: 23

Female: 44



#### Statistical summary of Entrepreneurship Awareness Camp (2017-18)

Batch : IV

Date : 29/01/18 to 31/01/18

Total no. of participants

: 65

Male: 25

Female: 40

### Batch<sub>IV</sub>-Q.1) From where you got the information about this programme?



## Batch IV- Q.2) What is your opinion about the duration of Programme?



## Batch IV - Q.3) Did you find the Programme useful?



## Batch IV Q4) Did it fulfill your expectations?



#### Batchiv- Q5) Planning of the programme



#### Statistical summary of Entrepreneurship Awareness Camp (2017-18)

Batch : V

Date : 05/03/18 to 07/03/18

Total no. of participants

: 68

Male: 16

Female: 52











0

8

#### Statistical summary of students feed Back on Entrepreneurship Awareness Camp (2017-18)

| Questions                         | Batch I       | Batch II      | Batch III | Batch IV | Batch V |
|-----------------------------------|---------------|---------------|-----------|----------|---------|
| Q.1) From where you got the i     | nformation a  | bout this pro | gramme?   |          |         |
| a) Pamphlet / Brochure            | 42            | 39            | 32        | 41       | 37      |
| b) Newspaper Advertisement        | 0             | 0             | 0         | 0        | 0       |
| c) Posters/ Hand Bills            | 26            | . 33          | 23        | 17       | 21      |
| d) Other (Please Specify)         | 0             | 0             | 12