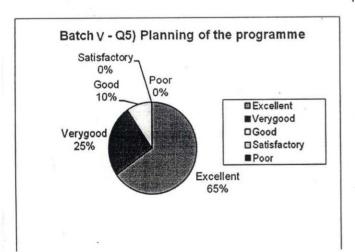

repreneurship Awareness Camp (2017-18)

Batch : III

Date : 14/12/17 to 16/12/17

Total no. of participants

: 67

Male: 23

Female: 44



#### Statistical summary of Entrepreneurship Awareness Camp (2017-18)

Batch : IV

Date : 29/01/18 to 31/01/18

Total no. of participants

: 65

Male: 25

Female: 40

### Batch<sub>IV</sub>-Q.1) From where you got the information about this programme?



## Batch IV- Q.2) What is your opinion about the duration of Programme?



## Batch IV - Q.3) Did you find the Programme useful?



## Batch IV Q4) Did it fulfill your expectations?



#### Batchiv- Q5) Planning of the programme



#### Statistical summary of Entrepreneurship Awareness Camp (2017-18)

Batch : V

Date : 05/03/18 to 07/03/18

Total no. of participants

: 68

Male: 16

Female: 52











0

8

#### Statistical summary of students feed Back on Entrepreneurship Awareness Camp (2017-18)

| Questions                         | Batch I       | Batch II      | Batch III | Batch IV | Batch V |
|-----------------------------------|---------------|---------------|-----------|----------|---------|
| Q.1) From where you got the i     | nformation a  | bout this pro | gramme?   |          |         |
| a) Pamphlet / Brochure            | 42            | 39            | 32        | 41       | 37      |
| b) Newspaper Advertisement        | 0             | 0             | 0         | 0        | 0       |
| c) Posters/ Hand Bills            | 26            | . 33          | 23        | 17       | 21      |
| d) Other (Please Specify)         | 0             | 0             | 12        |