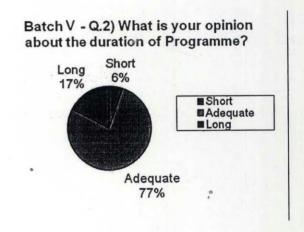

of Entrepreneurship Awareness Camp (2017-18)

Batch : III

Date : 14/12/17 to 16/12/17

Total no. of participants

: 67

Male: 23

Female: 44



#### Statistical summary of Entrepreneurship Awareness Camp (2017-18)

Batch : IV

Date : 29/01/18 to 31/01/18

Total no. of participants

: 65

Male: 25

Female: 40

### Batch<sub>IV</sub>-Q.1) From where you got the information about this programme?



## Batch IV- Q.2) What is your opinion about the duration of Programme?



## Batch IV - Q.3) Did you find the Programme useful?



## Batch IV Q4) Did it fulfill your expectations?



#### Batchiv- Q5) Planning of the programme



#### Statistical summary of Entrepreneurship Awareness Camp (2017-18)

Batch : V

Date : 05/03/18 to 07/03/18

Total no. of participants

: 68

Male: 16

Female: 52











0

8

#### Statistical summary of students feed Back on Entrepreneurship Awareness Camp (2017-18)

| Questions                         | Batch I       | Batch II      | Batch III | Batch IV | Batch V |
|-----------------------------------|---------------|---------------|-----------|----------|---------|
| Q.1) From where you got the i     | nformation a  | bout this pro | gramme?   |          |         |
| a) Pamphlet / Brochure            | 42            | 39            | 32        | 41       | 37      |
| b) Newspaper Advertisement        | 0             | 0             | 0         | 0        | 0       |
| c) Posters/ Hand Bills            | 26            | . 33          | 23        | 17       | 21      |
| d) Other (Please Specify)         | 0             | 0             | 12