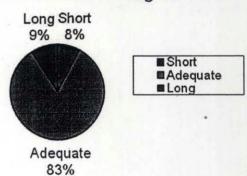

p (2017-18)

Batch : I

(3)

3

Date : 17/08/17 to 19/08/17

Total no. of participants

: 68

Male: 32

Female: 36











#### Statistical summary of Entrepreneurship Awareness Camp (2017-18)

Batch : II

Date : 07/09/17 to 09/09/17

Total no. of participants

Male: 29

:72

Female: 43











#### Statistical summary of Entrepreneurship Awareness Camp (2017-18)

Batch : III

Date : 14/12/17 to 16/12/17

Total no. of participants

: 67

Male: 23

Female: 44



#### Statistical summary of Entrepreneurship Awareness Camp (2017-18)

Batch : IV

Date : 29/01/18 to 31/01/18

Total no. of participants

: 65

Male: 25

Female: 40

### Batch<sub>IV</sub>-Q.1) From where you got the information about this programme?



## Batch IV- Q.2) What is your opinion about the duration of Programme?



## Batch IV - Q.3) Did you find the Programme useful?



## Batch IV Q4) Did it fulfill your expectations?



#### Batchiv- Q5) Planning of the programme



#### Statistical summary of Entrepreneurship Awareness Camp (2017-18)

Batch : V

Date : 05/03/18 to 07/03/18

Total no. of participants

: 68

Male: 16

Female: 52











0

8

#### Statistical summary of students feed Back on Entrepreneurship Awareness Camp (2017-18)

| Questions                         | Batch I       | Batch II      | Batch III | Batch IV | Batch V |
|-----------------------------------|---------------|---------------|-----------|----------|---------|
| Q.1) From where you got the i     | nformation a  | bout this pro | gramme?   |          |         |
| a) Pamphlet / Brochure            | 42            | 39