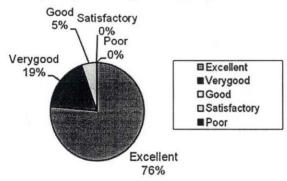

repreneurship Awareness Camp (2017-18)

Batch : II

Date : 07/09/17 to 09/09/17

Total no. of participants

Male: 29

:72

Female: 43











#### Statistical summary of Entrepreneurship Awareness Camp (2017-18)

Batch : III

Date : 14/12/17 to 16/12/17

Total no. of participants

: 67

Male: 23

Female: 44



#### Statistical summary of Entrepreneurship Awareness Camp (2017-18)

Batch : IV

Date : 29/01/18 to 31/01/18

Total no. of participants

: 65

Male: 25

Female: 40

### Batch<sub>IV</sub>-Q.1) From where you got the information about this programme?



## Batch IV- Q.2) What is your opinion about the duration of Programme?



## Batch IV - Q.3) Did you find the Programme useful?



## Batch IV Q4) Did it fulfill your expectations?



#### Batchiv- Q5) Planning of the programme



#### Statistical summary of Entrepreneurship Awareness Camp (2017-18)

Batch : V

Date : 05/03/18 to 07/03/18

Total no. of participants

: 68

Male: 16

Female: 52











0

8

#### Statistical summary of students feed Back on Entrepreneurship Awareness Camp (2017-18)

| Questions                         | Batch I       | Batch II      | Batch III | Batch IV | Batch V |
|-----------------------------------|---------------|---------------|-----------|----------|---------|
| Q.1) From where you got the i     | nformation a  | bout this pro | gramme?   |          |         |
| a) Pamphlet / Brochure            | 42            | 39            | 32        | 41       | 37      |
| b) Newspaper Advertisement        | 0             | 0             | 0         | 0        | 0       |
| c) Pos