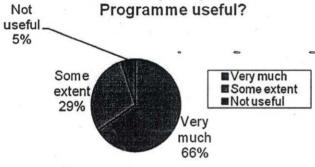

17

Total no. of participants

: 68

Male: 32

Female: 36











#### Statistical summary of Entrepreneurship Awareness Camp (2017-18)

Batch : II

Date : 07/09/17 to 09/09/17

Total no. of participants

Male: 29

:72

Female: 43











#### Statistical summary of Entrepreneurship Awareness Camp (2017-18)

Batch : III

Date : 14/12/17 to 16/12/17

Total no. of participants

: 67

Male: 23

Female: 44



#### Statistical summary of Entrepreneurship Awareness Camp (2017-18)

Batch : IV

Date : 29/01/18 to 31/01/18

Total no. of participants

: 65

Male: 25

Female: 40

### Batch<sub>IV</sub>-Q.1) From where you got the information about this programme?



## Batch IV- Q.2) What is your opinion about the duration of Programme?



## Batch IV - Q.3) Did you find the Programme useful?



## Batch IV Q4) Did it fulfill your expectations?



#### Batchiv- Q5) Planning of the programme



#### Statistical summary of Entrepreneurship Awareness Camp (2017-18)

Batch : V

Date : 05/03/18 to 07/03/18

Total no. of participants

: 68

Male: 16

Female: 52











0

8

#### Statistical summary of students feed Back on Entrepreneurship Awareness Camp (2017-18)

| Questions                         | Batch I       | Batch II      | Batch III | Batch IV | Batch V |
|-----------------------------------|---------------|---------------|-----------|----------|---------|
| Q.1) From where you got the i     | nformation a  | bout this pro | gramme?   |          |         |
| a) Pamphlet / Brochure            | 42            | 39            | 32        | 41       | 37      |
| b) Newspa