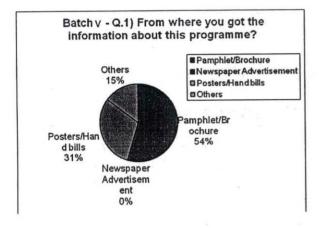

y of Entrepreneurship Awareness Camp (2017-18)

Batch : III

Date : 14/12/17 to 16/12/17

Total no. of participants

: 67

Male: 23

Female: 44



#### Statistical summary of Entrepreneurship Awareness Camp (2017-18)

Batch : IV

Date : 29/01/18 to 31/01/18

Total no. of participants

: 65

Male: 25

Female: 40

### Batch<sub>IV</sub>-Q.1) From where you got the information about this programme?



## Batch IV- Q.2) What is your opinion about the duration of Programme?



## Batch IV - Q.3) Did you find the Programme useful?



## Batch IV Q4) Did it fulfill your expectations?



#### Batchiv- Q5) Planning of the programme



#### Statistical summary of Entrepreneurship Awareness Camp (2017-18)

Batch : V

Date : 05/03/18 to 07/03/18

Total no. of participants

: 68

Male: 16

Female: 52











0

8

#### Statistical summary of students feed Back on Entrepreneurship Awareness Camp (2017-18)

| Questions                         | Batch I       | Batch II      | Batch III | Batch IV | Batch V |
|-----------------------------------|---------------|---------------|-----------|----------|---------|
| Q.1) From where you got the i     | nformation a  | bout this pro | gramme?   |          |         |
| a) Pamphlet / Brochure            | 42            | 39            | 32        | 41       | 37      |
| b) Newspaper Advertisement        | 0             | 0             | 0         | 0        | 0       |
| c) Posters/ Hand Bills            | 26            | . 33          | 23        | 17       | 21      |
| d) Other (Please Specify)         | 0             | 0             | 12