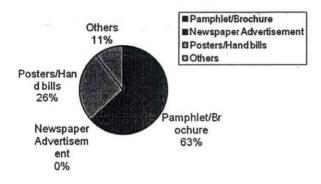

|

#### Statistical summary of Entrepreneurship Awareness Camp (2017-18)

Batch : I

(3)

3

Date : 17/08/17 to 19/08/17

Total no. of participants

: 68

Male: 32

Female: 36











#### Statistical summary of Entrepreneurship Awareness Camp (2017-18)

Batch : II

Date : 07/09/17 to 09/09/17

Total no. of participants

Male: 29

:72

Female: 43











#### Statistical summary of Entrepreneurship Awareness Camp (2017-18)

Batch : III

Date : 14/12/17 to 16/12/17

Total no. of participants

: 67

Male: 23

Female: 44



#### Statistical summary of Entrepreneurship Awareness Camp (2017-18)

Batch : IV

Date : 29/01/18 to 31/01/18

Total no. of participants

: 65

Male: 25

Female: 40

### Batch<sub>IV</sub>-Q.1) From where you got the information about this programme?



## Batch IV- Q.2) What is your opinion about the duration of Programme?



## Batch IV - Q.3) Did you find the Programme useful?



## Batch IV Q4) Did it fulfill your expectations?



#### Batchiv- Q5) Planning of the programme



#### Statistical summary of Entrepreneurship Awareness Camp (2017-18)

Batch : V

Date : 05/03/18 to 07/03/18

Total no. of participants

: 68

Male: 16

Female: 52











0

8

#### Statistical summary of students feed Back on Entrepreneurship Awareness Camp (2017-18)

| Questions                         | Batch I       | Batch II      | Batch III | Batch IV | Batch V |
|-----------------------------------|---------------|---------------|-----------|----------|---------|
| Q.1) From where you got the i     | nformation a  | bout this pro | gramme?   |