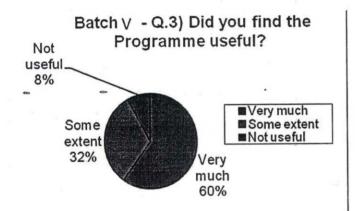

Entrepreneurship Awareness Camp (2017-18)

Batch : III

Date : 14/12/17 to 16/12/17

Total no. of participants

: 67

Male: 23

Female: 44



#### Statistical summary of Entrepreneurship Awareness Camp (2017-18)

Batch : IV

Date : 29/01/18 to 31/01/18

Total no. of participants

: 65

Male: 25

Female: 40

### Batch<sub>IV</sub>-Q.1) From where you got the information about this programme?



## Batch IV- Q.2) What is your opinion about the duration of Programme?



## Batch IV - Q.3) Did you find the Programme useful?



## Batch IV Q4) Did it fulfill your expectations?



#### Batchiv- Q5) Planning of the programme



#### Statistical summary of Entrepreneurship Awareness Camp (2017-18)

Batch : V

Date : 05/03/18 to 07/03/18

Total no. of participants

: 68

Male: 16

Female: 52











0

8

#### Statistical summary of students feed Back on Entrepreneurship Awareness Camp (2017-18)

| Questions                         | Batch I       | Batch II      | Batch III | Batch IV | Batch V |
|-----------------------------------|---------------|---------------|-----------|----------|---------|
| Q.1) From where you got the i     | nformation a  | bout this pro | gramme?   |          |         |
| a) Pamphlet / Brochure            | 42            | 39            | 32        | 41       | 37      |
| b) Newspaper Advertisement        | 0             | 0             | 0         | 0        | 0       |
| c) Posters/ Hand Bills            | 26            | . 33          | 23        | 17       | 21      |
| d) Other (Please Specify)         | 0             | 0             | 12